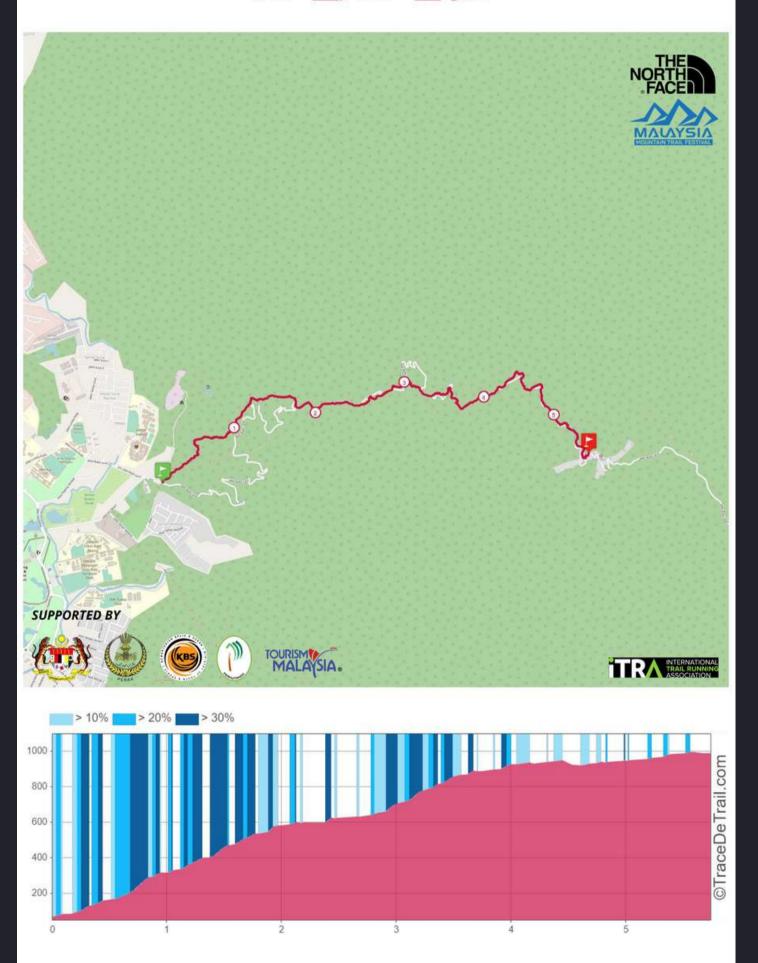

## COURSE INFORMATION VERTICAL KILOMETER (VK)

Time/ Date - 8:00am/ 25 November 2022 Start/ Finish - Kaki Bukit Larut - Bukit Larut Taiping Cut Off Time (COT) - 2.5 hours (10:30am/ 25 November 2022) Maximum Altitude - 1000m Longest Ascent - 1000m Longest Descent - 0m No of AS/ CP - 1 no

This course is suited for runners who favors vertical gain. The course will take runners up to 1000m asl over 5.5KM. Runners are reminded to exercise extra caution on the trail segments as some parts are extremely steep. Trail road ratio for this race is 80/20%.

CAUTION - Runners would have to find their way down after the race (the normalcy of VK around the world which would help runners shrug off the lactic acid accumulated from taking the challenge)

The North Face® Malaysia Mountain Trail Festival 2022 - 13KM FRESHMEN