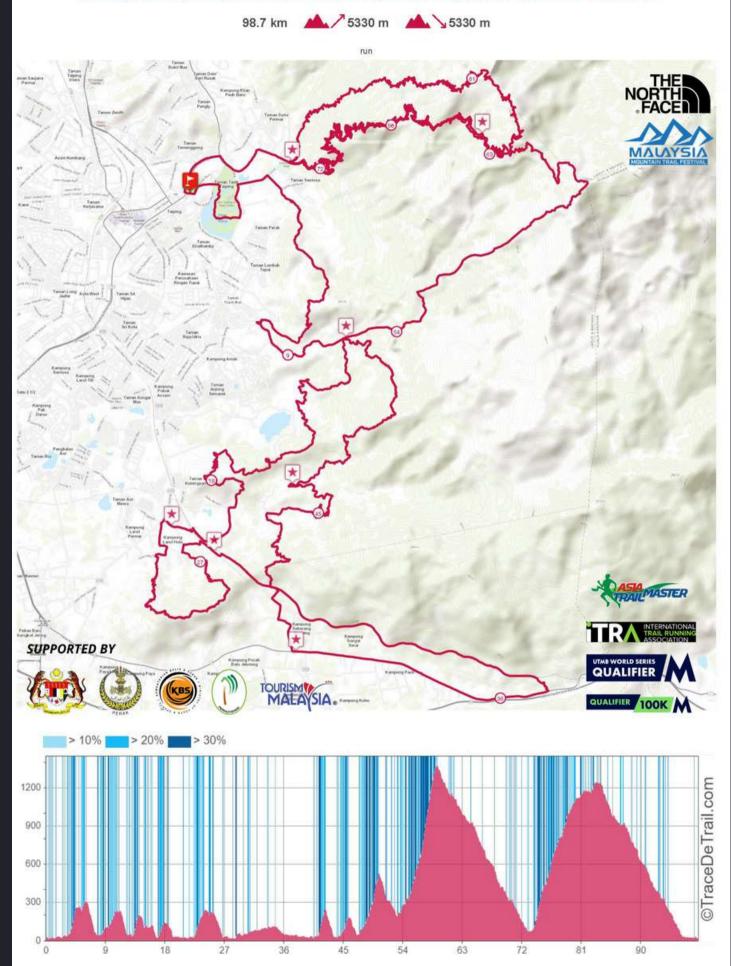

#### THE NORTH FACE®MALAYSIA MOUNTAIN TRAIL FESTIVAL 2022 - 100KM ULTRA TRAIL

### **COURSE INFORMATION 100KM ULTRA-TRAIL® CHALLENGE**

Time/ Date - 3:00am/ 26 November 2022 Start/ Finish - Esplanade Taiping Cut Off Time (COT) - 32 hours (11:00am/ 27 November 2022) Maximum Altitude - 1381m Longest Ascent - 1280m Longest Descent - 1380m No of AS/ CP - 10 nos

This is the ultimate challenge of the race weekend. The course has a mixture of techical and non technical trails. There will be technical climb at KM3.8-5.8, KM41-42, 4KM49.5-50.5, KM54-59 and KM73-83. Runners will be guided by trail markers/ gpx. Conditions are expected to be humid though runners will have the forest and trees providing the much needed shades. Runners are reminded to exercise extra caution on the road segments. Trail road ratio for this race is 70/30%.

WARNING - Runners will be taken into the Virgin Jungle Reserves (VJR)

### **CP TIMELINE INFORMATION 100KM ULTRA-TRAIL® CHALLENGE**