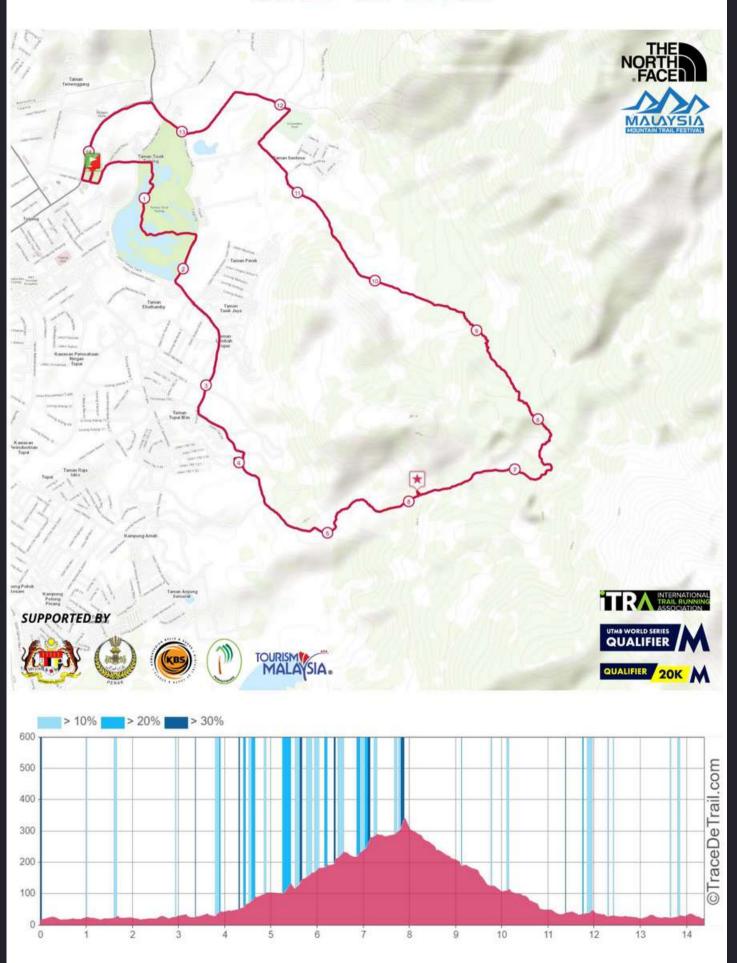

### COURSE INFORMATION 13KM FRESHMEN CHALLENGE

Time/ Date - 7:00am/ 207November 2022 Start/ Finish - Esplanade Taiping Cut Off Time (COT) - 4 hours (11:00am/ 27 November 2022) Maximum Altitude - 341m Longest Ascent - 420m Longest Descent - 390m No of AS/ CP - 1 no

This course is suited for trail runners of all level. Runners are reminded to exercise extra caution on the road segments. and at the 2 river crossing at KM8 and KM9. Trail road ratio for this race is 60/40%.