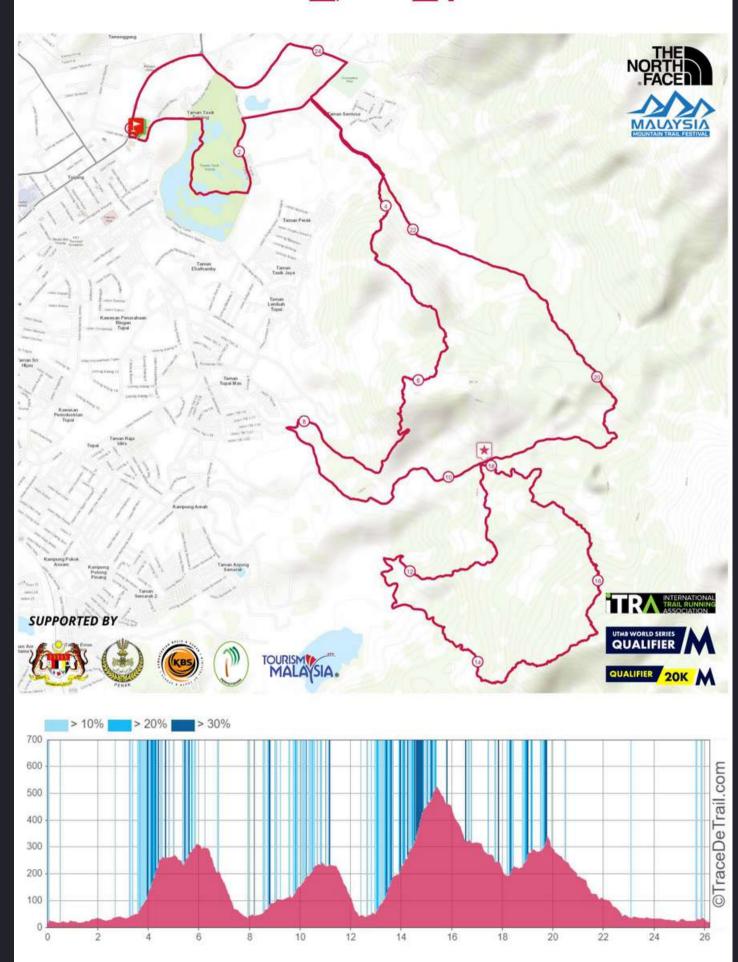

### **COURSE INFORMATION 100KM ULTRA-TRAIL® CHALLENGE**

Time/ Date - 3:00am/ 26 November 2022 Start/ Finish - Esplanade Taiping Cut Off Time (COT) - 32 hours (11:00am/ 27 November 2022) Maximum Altitude - 1381m Longest Ascent - 1280m Longest Descent - 1380m No of AS/ CP - 10 nos

This is the ultimate challenge of the race weekend. The course has a mixture of techical and non technical trails. There will be technical climb at KM3.8-5.8, KM41-42, 4KM49.5-50.5, KM54-59 and KM73-83. Runners will be guided by trail markers/ gpx. Conditions are expected to be humid though runners will have the forest and trees providing the much needed shades. Runners are reminded to exercise extra caution on the road segments. Trail road ratio for this race is 70/30%.

WARNING - Runners will be taken into the Virgin Jungle Reserves (VJR)