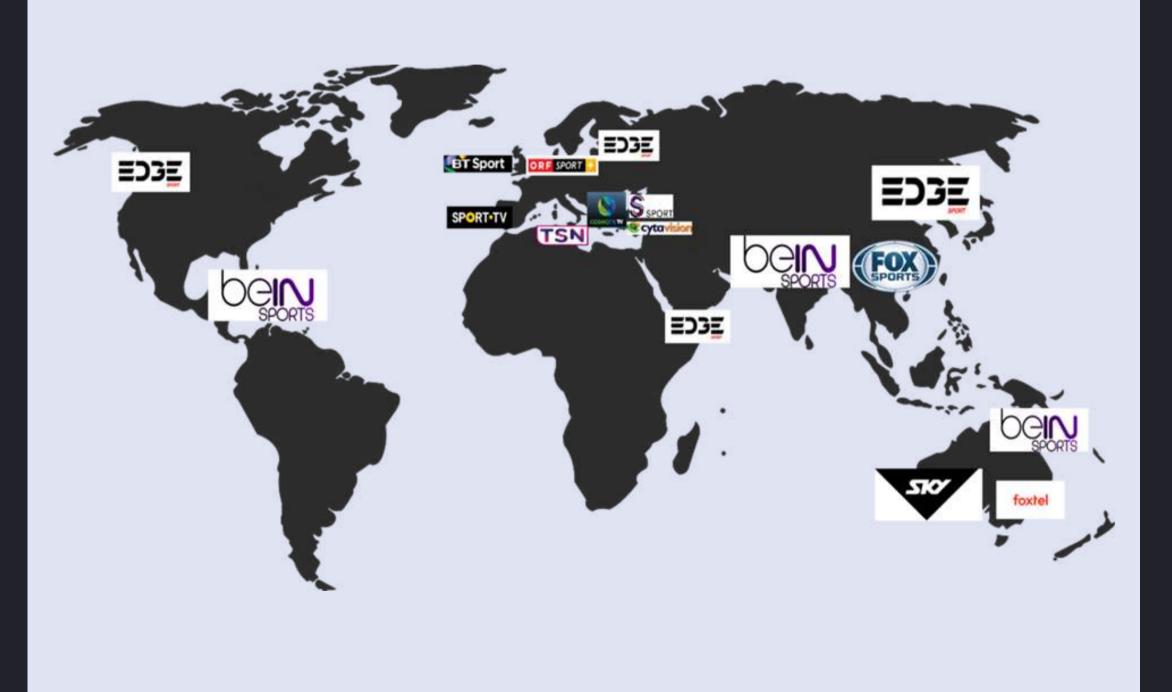

#### BROADCASTED GLOBALLY **SINCE 2019**

The North Face® Malaysia Mountain Trail Festival has been broadcasted to more than 133 countries/ 2.2 billion household since 2019.

This is inline with our objectives to introduce Malaysia's trails to the world.

Special credit to our media partners - ICarus Sports I Directors Think Tank I Pelari Denai I TWT Marathon